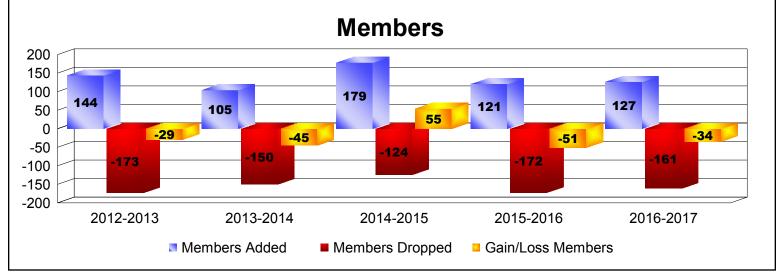

District 39 W IDAHO

As of June 2017 Cumulative

| Year      | New<br>Clubs | Dropped<br>Clubs | Gain/<br>Loss<br>Clubs | New<br>Members | Charter<br>Members | Reinstate<br>Members | Transfer<br>Members | Total<br>Member<br>Added | Total<br>Members<br>Dropped | Gain/<br>Loss<br>Members |
|-----------|--------------|------------------|------------------------|----------------|--------------------|----------------------|---------------------|--------------------------|-----------------------------|--------------------------|
| 2012-2013 | 0            | -4               | -4                     | 108            | 0                  | 15                   | 21                  | 144                      | -173                        | -29                      |
| 2013-2014 | 0            | -2               | -2                     | 88             | 12                 | 0                    | 5                   | 105                      | -150                        | -45                      |
| 2014-2015 | 1            | -1               | 0                      | 127            | 36                 | 6                    | 10                  | 179                      | -124                        | 55                       |
| 2015-2016 | 0            | -1               | -1                     | 107            | 2                  | 5                    | 7                   | 121                      | -172                        | -51                      |
| 2016-2017 | 1            | -3               | -2                     | 88             | 29                 | 4                    | 6                   | 127                      | -161                        | -34                      |
| Average   | 0            | -2               | -2                     | 104            | 16                 | 6                    | 10                  | 135                      | -156                        | -21                      |