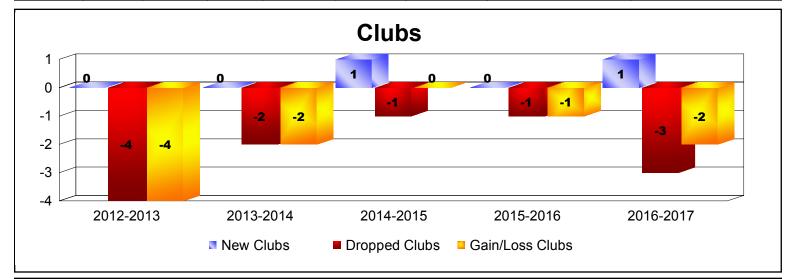

District 39 W IDAHO

As of June 2017 Cumulative

| Year      | New<br>Clubs | Dropped<br>Clubs | Gain/<br>Loss<br>Clubs | New<br>Members | Charter<br>Members | Reinstate<br>Members | Transfer<br>Members | Total<br>Member<br>Added | Total<br>Members<br>Dropped | Gain/<br>Loss<br>Members |
|-----------|--------------|------------------|------------------------|----------------|--------------------|----------------------|---------------------|--------------------------|-----------------------------|--------------------------|
| 2012-2013 | 0            | -4               | -4                     | 108            | 0                  | 15                   | 21                  | 144                      | -173                        | -29                      |
| 2013-2014 | 0            | -2               | -2                     | 88             | 12                 | 0                    | 5                   | 105                      | -150                        | -45                      |
| 2014-2015 | 1            | -1               | 0                      | 127            | 36                 | 6                    | 10                  | 179                      | -124                        | 55                       |
| 2015-2016 | 0            | -1               | -1                     | 107            | 2                  | 5                    | 7                   | 121                      | -172                        | -51                      |
| 2016-2017 | 1            | -3               | -2                     | 88             | 29                 | 4                    | 6                   | 127                      | -161                        | -34                      |
| Average   | 0            | -2               | -2                     | 104            | 16                 | 6                    | 10                  | 135                      | -156                        | -21                      |