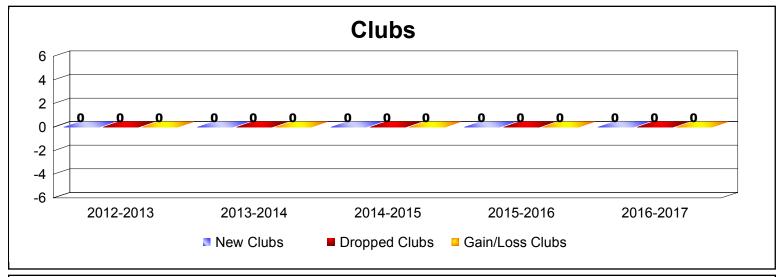

MBR0065 Page 1 of 2 7/21/2017 12:52:56PM

District 39 W OREGON As of June 2017 Cumulative

| Year      | New<br>Clubs | Dropped<br>Clubs | Gain/<br>Loss<br>Clubs | New<br>Members | Charter<br>Members | Reinstate<br>Members | Transfer<br>Members | Total<br>Member<br>Added | Total<br>Members<br>Dropped | Gain/<br>Loss<br>Members |
|-----------|--------------|------------------|------------------------|----------------|--------------------|----------------------|---------------------|--------------------------|-----------------------------|--------------------------|
| 2012-2013 | 0            | 0                | 0                      | 5              | 0                  | 0                    | 1                   | 6                        | -8                          | -2                       |
| 2013-2014 | 0            | 0                | 0                      | 4              | 0                  | 0                    | 1                   | 5                        | -12                         | -7                       |
| 2014-2015 | 0            | 0                | 0                      | 10             | 0                  | 0                    | 0                   | 10                       | -10                         | 0                        |
| 2015-2016 | 0            | 0                | 0                      | 6              | 0                  | 0                    | 0                   | 6                        | -11                         | -5                       |
| 2016-2017 | 0            | 0                | 0                      | 8              | 0                  | 0                    | 0                   | 8                        | -7                          | 1                        |
| Average   | 0            | 0                | 0                      | 7              | 0                  | 0                    | 0                   | 7                        | -10                         | -3                       |