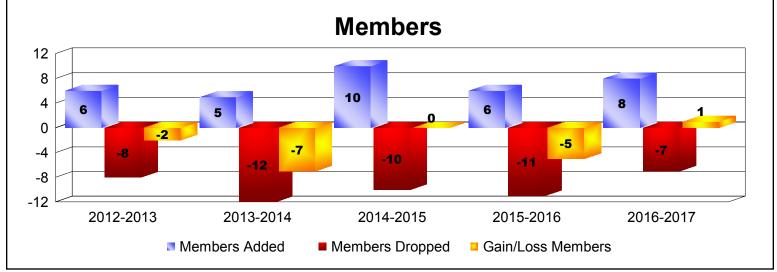

MBR0065 Page 1 of 2 7/21/2017 12:52:56PM

District 39 W OREGON As of June 2017 Cumulative

| Year      | New<br>Clubs | Dropped<br>Clubs | Gain/<br>Loss<br>Clubs | New<br>Members | Charter<br>Members | Reinstate<br>Members | Transfer<br>Members | Total<br>Member<br>Added | Total<br>Members<br>Dropped | Gain/<br>Loss<br>Members |
|-----------|--------------|------------------|------------------------|----------------|--------------------|----------------------|---------------------|--------------------------|-----------------------------|--------------------------|
| 2012-2013 | 0            | 0                | 0                      | 5              | 0                  | 0                    | 1                   | 6                        | -8                          | -2                       |
| 2013-2014 | 0            | 0                | 0                      | 4              | 0                  | 0                    | 1                   | 5                        | -12                         | -7                       |
| 2014-2015 | 0            | 0                | 0                      | 10             | 0                  | 0                    | 0                   | 10                       | -10                         | 0                        |
| 2015-2016 | 0            | 0                | 0                      | 6              | 0                  | 0                    | 0                   | 6                        | -11                         | -5                       |
| 2016-2017 | 0            | 0                | 0                      | 8              | 0                  | 0                    | 0                   | 8                        | -7                          | 1                        |
| Average   | 0            | 0                | 0                      | 7              | 0                  | 0                    | 0                   | 7                        | -10                         | -3                       |